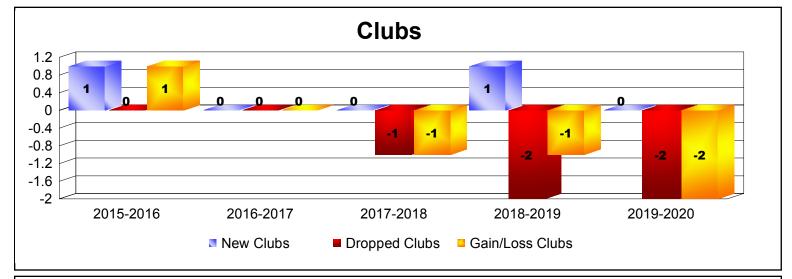

District 6 C

As of December 2019 Cumulative

| Year      | New<br>Clubs | Dropped<br>Clubs | Gain/<br>Loss<br>Clubs | New<br>Members | Charter<br>Members | Reinstate<br>Members | Transfer<br>Members | Total<br>Member<br>Added | Total<br>Members<br>Dropped | Gain/<br>Loss<br>Members |
|-----------|--------------|------------------|------------------------|----------------|--------------------|----------------------|---------------------|--------------------------|-----------------------------|--------------------------|
| 2015-2016 | 1            | 0                | 1                      | 61             | 23                 | 2                    | 6                   | 92                       | -109                        | -17                      |
| 2016-2017 | 0            | 0                | 0                      | 57             | 0                  | 4                    | 1                   | 62                       | -92                         | -30                      |
| 2017-2018 | 0            | -1               | -1                     | 79             | 0                  | 1                    | 10                  | 90                       | -111                        | -21                      |
| 2018-2019 | 1            | -2               | -1                     | 29             | 35                 | 0                    | 1                   | 65                       | -110                        | -45                      |
| 2019-2020 | 0            | -2               | -2                     | 13             | 0                  | 0                    | 2                   | 15                       | -52                         | -37                      |
| Average   | 0            | -1               | -1                     | 48             | 12                 | 1                    | 4                   | 65                       | -95                         | -30                      |