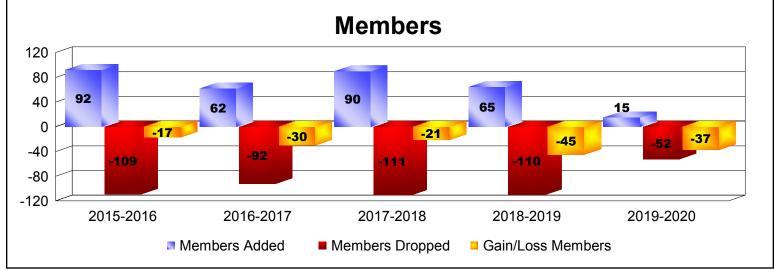

District 6 C

As of December 2019 Cumulative

| Year      | New<br>Clubs | Dropped<br>Clubs | Gain/<br>Loss<br>Clubs | New<br>Members | Charter<br>Members | Reinstate<br>Members | Transfer<br>Members | Total<br>Member<br>Added | Total<br>Members<br>Dropped | Gain/<br>Loss<br>Members |
|-----------|--------------|------------------|------------------------|----------------|--------------------|----------------------|---------------------|--------------------------|-----------------------------|--------------------------|
| 2015-2016 | 1            | 0                | 1                      | 61             | 23                 | 2                    | 6                   | 92                       | -109                        | -17                      |
| 2016-2017 | 0            | 0                | 0                      | 57             | 0                  | 4                    | 1                   | 62                       | -92                         | -30                      |
| 2017-2018 | 0            | -1               | -1                     | 79             | 0                  | 1                    | 10                  | 90                       | -111                        | -21                      |
| 2018-2019 | 1            | -2               | -1                     | 29             | 35                 | 0                    | 1                   | 65                       | -110                        | -45                      |
| 2019-2020 | 0            | -2               | -2                     | 13             | 0                  | 0                    | 2                   | 15                       | -52                         | -37                      |
| Average   | 0            | -1               | -1                     | 48             | 12                 | 1                    | 4                   | 65                       | -95                         | -30                      |